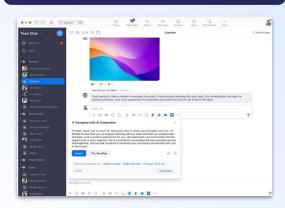

Have Al Companion draft follow -up emails and chats to make sure everyone is aligned and no action is lost