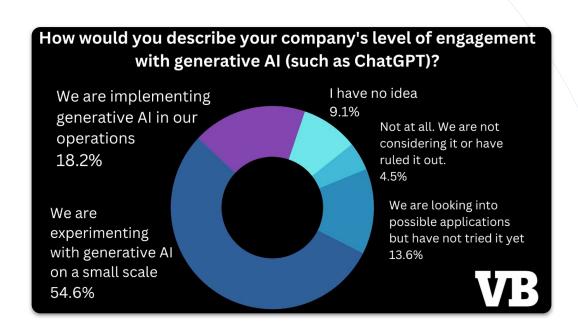

## Most companies have yet to roll out Al

The approximate percentage of companies yet to implement generative AI in their operations on a large scale.

Generative AI is starting to move beyond the hype, but most organizations haven't moved to implementation, or even started.

Source: Venture Beat