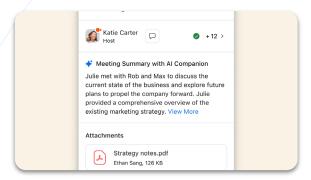

#### **Pre-Meeting**

Always be ready for the conversation

In-Meeting

Never miss a beat during a meeting

Post - Meeting

Keep everyone aligned and coordinated

Get the context you need within the invite right before starting your meeting\* Ask Zoom Al Companion to help you catch up with key messages and action items in real time, even if you join the meeting late

Have Al Companion draft follow -up emails and chats to make sure everyone is aligned and no action is lost