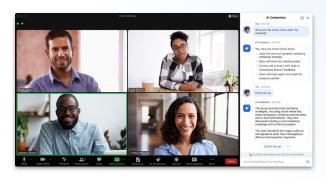

## **Zoom AI Companion works for you**

#### **Pre-Meeting**

Always be ready for the conversation

In-Meeting

Never miss a beat during a meeting

Post - Meeting

Keep everyone aligned and coordinated

Get the context you need within the invite right before starting your meeting\* Ask Zoom Al Companion to help you catch up with key messages and action items in real time, even if you join the meeting late

Have Al Companion draft follow -up emails and chats to make sure everyone is aligned and no action is lost