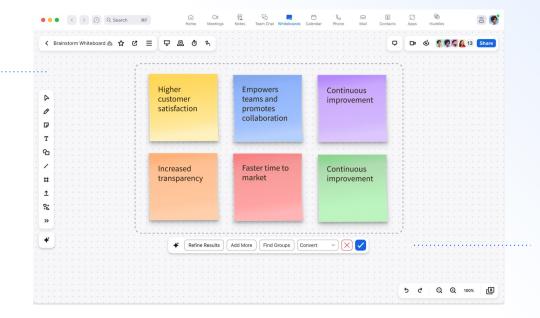

## Whiteboard generation and synthesis

Let Al Companion help you start and wrap up brainstorm sessions

Get help starting your brainstorm sessions

Get your ideas grouped